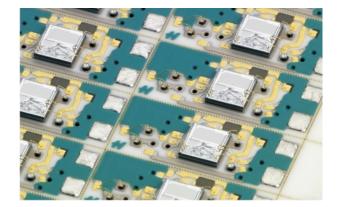

## **DIE BONDING**

TECHNOLOGY

| CHIPS SIZE:           | SIDE 0.2 - 10mm    | SUBSTRATES:                                         | THICK FILM CERAMIC   |
|-----------------------|--------------------|-----------------------------------------------------|----------------------|
|                       |                    | FR4, Fr5, G10, G11, ROGERS<br>FLEX, RIGID FLEX, IMS |                      |
| TRACEABILITY:         | WAFER MAPPING      |                                                     | PYREX                |
|                       |                    |                                                     |                      |
| POSITIONING ACCURACY: | STANDARD +/- 30μm  | ADHESIVES:                                          | CONDUCTIVE           |
|                       | Specific +/- 15µm  |                                                     | NON-CONDUCTIVE       |
|                       |                    |                                                     | SILICONE             |
|                       |                    |                                                     |                      |
| PACKAGING:            | WAFER UP TO 8"     | ADHESIVE APPLICATION:                               | STAMPING             |
|                       | WAFFLE PACK 2 - 4" |                                                     | DISPENSING           |
|                       | Gelpack            |                                                     | SILK SCREEN PRINTING |

**HYBRID SA** IS ABLE TO BOND CHIPS OF DIFFERENT SIZE AND THICKNESS ON DIFFERENT TYPES OF SUBSTRATES. POSITIONING ACCURACY AND OTHER PRODUCT SPECIFICATIONS ARE DETERMINED IN COLLABORATION WITH THE CLIENT.